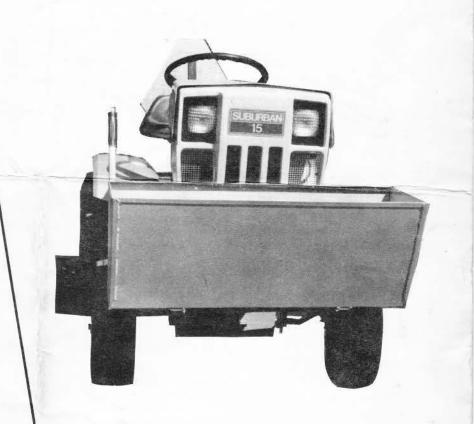

#### **OPERATING INSTRUCTIONS**

Your tote box is a handy and useful piece of equipment. It can easily handle a full load of dirt, gravel, sod, etc. Can be left on tractor with mower.

To prevent bending bucket out of shape, use caution when loading with heavy rocks, tree limbs, odd shaped material, etc.

Do not trip bucket when in forward motion. Do not make hi-speed turns when bucket is loaded.

Can be filled with sand, etc. and used for extra front end weight when using heavy rear mounted attachments.