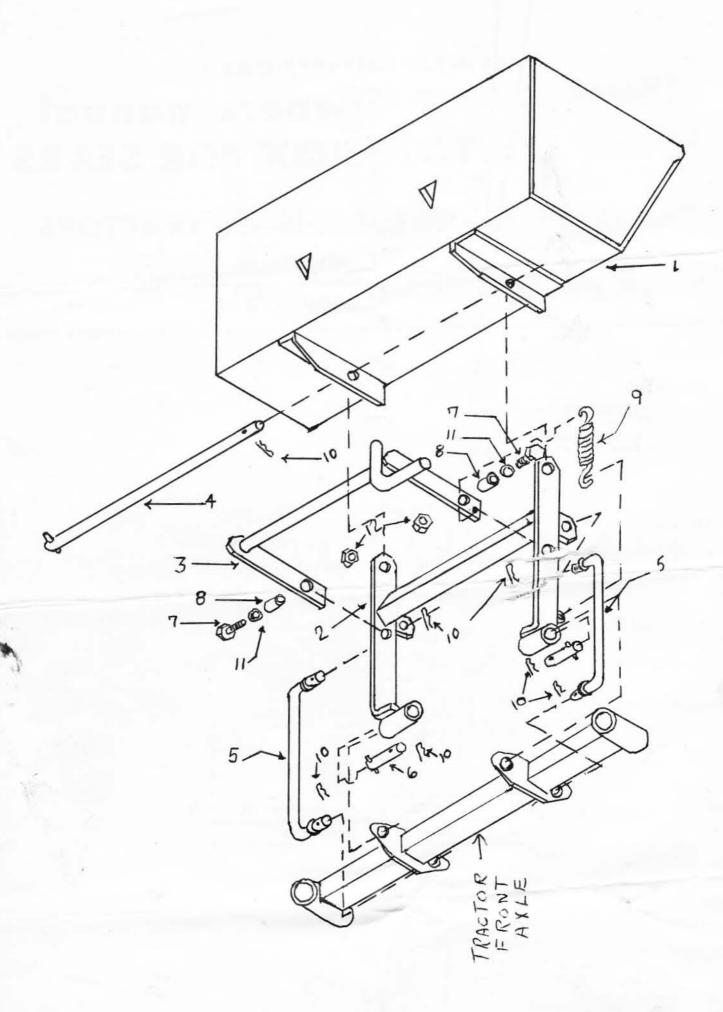

### **ASSEMBLY INSTRUCTIONS**

To assemble tote box, install bracket #2 to upper hole of tractor axle brackets using pins #6 and #10. Install brace arms #5 to bracket #2 and lower hold of tractor axle bracket. Lock into place with pin #10. Attach trip mechanism #3 to bracket #2 using bushings #8 and bolts, washers and nuts #7, #11 and #12. Connect spring #9 to trip mechanism and bracket #2. Install bucket #1 to bracket #2 using Rod #4 and pin # 10.

#### **PARTS LIST**

| KEY NO. | PART NO. | DESCRIPTION       |
|---------|----------|-------------------|
| 1       | 14220    | Tote Box          |
| 2       | 24220    | Bracket           |
| 3       | 34220    | Trip              |
| 4       | 12160    | Pivot Rod         |
| 5       | 54220    | Brace Arms        |
| 6       | 58250    | Pin               |
| 7       | 122017   | Bolt 5/16"-18x1   |
| 8       | 12255    | Bushing           |
| 9       | 94220    | Spring            |
| 10      | 11       | Hairpin           |
| 11      | 120376   | Nut, Hex 5/16"-18 |
| 12      | 446363   | Washer 5/16"      |